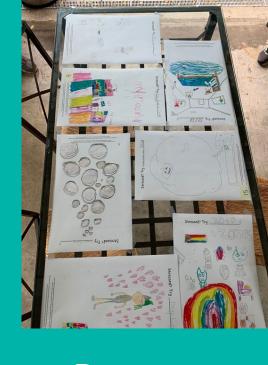

#### Our project

An educational poster contest and mentoring project

→ Three-day workshop celebrating Red Ribbon Week

→ Teaching young kids healthy coping skills through fun activities

- Breathing exercises with bubbles
- Poster contest
- Positive affirmations
- → Mentoring about mental health and coping skills

- → 36 youths ages 1st-5th grade participated in our workshops
- → Posters were displayed at Latte Da for 10 days, with around 150 viewers
- → 3 new partnerships

#### Red Ribbon Week Poster Contest

Innovation Interactive

Sustainability Toolkit for you to use, inexpensive, all-ages

Collaboration 3 new partners

Impact 36 kids, 150 people saw the posters

Add your positive affirmations to the mirror!