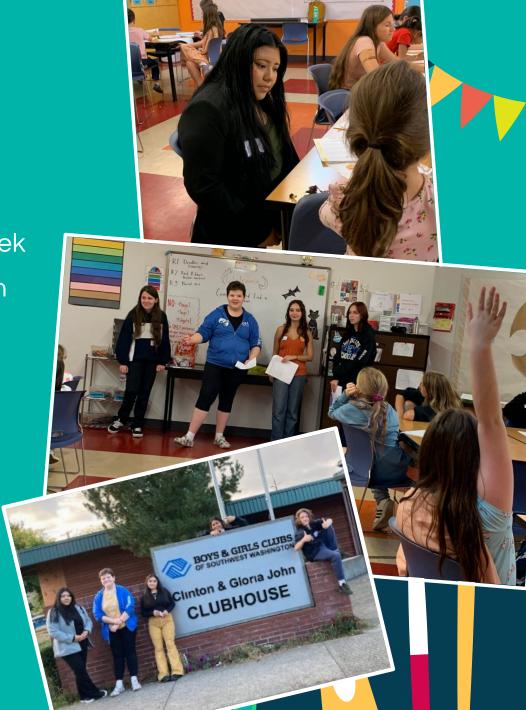

#### Red Ribbon Week Poster Contest, Workshop, Mentoring Project

Adriana, Alexa, Leo, Porcia, Samantha, Valerie

TeensForTomorrow.clark.wa.gov

#### Our project

An educational poster contest and mentoring project

→ Three-day workshop celebrating Red Ribbon Week

→ Teaching young kids healthy coping skills through fun activities

- Breathing exercises with bubbles
- Poster contest
- Positive affirmations
- → Mentoring about mental health and coping skills

## Partners & Collaboration

We had 3 partners and gained new friends!

- → Boys and Girls Club provided us with the space and connection to kids
- → West Van for Youth sponsored our prizes
- → Latte Da displayed the posters during Red Ribbon Week (Oct. 23-31)