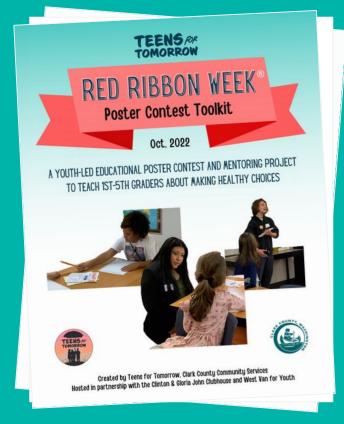

#### Red Ribbon Week Poster Contest, Workshop, Mentoring Project

Adriana, Alexa, Leo, Porcia, Samantha, Valerie

TeensForTomorrow.clark.wa.gov

#### Our project

An educational poster contest and mentoring project

→ Three-day workshop celebrating Red Ribbon Week

→ Teaching young kids healthy coping skills through fun activities

- Breathing exercises with bubbles
- Poster contest
- Positive affirmations
- → Mentoring about mental health and coping skills

#### Toolkit for re-creating the workshop

- → Inexpensive
- → For all age groups
- → Can be done year round

Find toolkit on our projects page @

Teensfortomorrow.clark.wa.gov