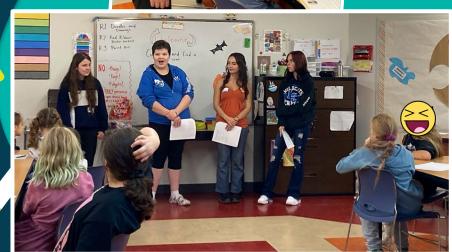

#### Youth Presentations:

## Teens for Tomorrow WHS Action Squad

Alaina Green, Clark County Teens for Tomorrow Rebecca Morales, WHS Action Squad

#### Red Ribbon Week Poster Contest, Workshop, Mentoring Project

Adriana, Alexa, Leo, Porcia, Samantha, Valerie

TeensForTomorrow.clark.wa.gov

#### Our project

An educational poster contest and mentoring project

→ Three-day workshop celebrating Red Ribbon Week

→ Teaching young kids healthy coping skills through fun activities

- Breathing exercises with bubbles
- Poster contest
- Positive affirmations
- → Mentoring about mental health and coping skills