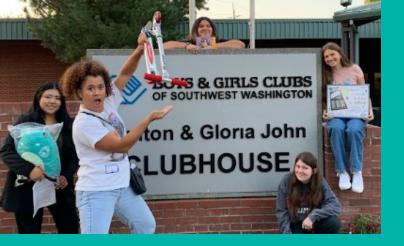

## Partners & Collaboration

We had 3 partners and gained new friends!

- → Boys and Girls Club provided us with the space and connection to kids
- → West Van for Youth sponsored our prizes
- → Latte Da displayed the posters during Red Ribbon Week (Oct. 23-31)

- → 36 youths ages 1st-5th grade participated in our workshops
- → Posters were displayed at Latte Da for 10 days, with around 150 viewers
- → 3 new partnerships

#### Red Ribbon Week Poster Contest

Innovation Interactive

Sustainability Toolkit for you to use, inexpensive, all-ages

Collaboration 3 new partners

Impact 36 kids, 150 people saw the posters

Add your positive affirmations to the mirror!