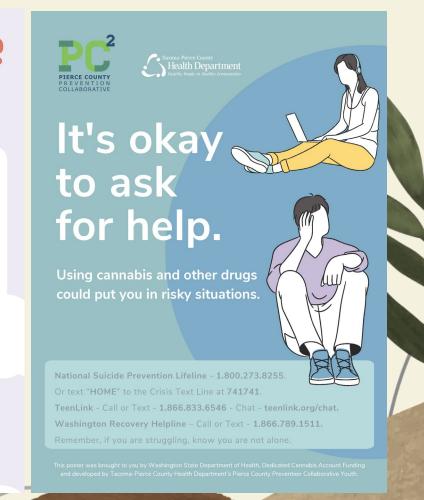

#### DEGISIONS & CANNABIS

You cannot consent while under the influence.

Cannabis use can affect your ability to set and maintain boundaries. Do not let cannabis use put you in unsafe situations. Stay safe, practice autonomous consent.