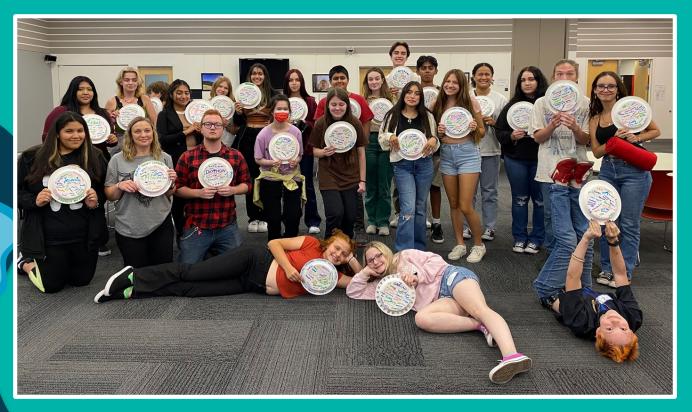

#### Red Ribbon Week Poster Contest, Workshop, Mentoring Project

Adriana, Alexa, Leo, Porcia, Samantha, Valerie

TeensForTomorrow.clark.wa.gov

#### Our project

An educational poster contest and mentoring project

→ Three-day workshop celebrating Red Ribbon Week

→ Teaching young kids healthy coping skills through fun activities

- Breathing exercises with bubbles
- Poster contest
- Positive affirmations
- → Mentoring about mental health and coping skills

## Partners & Collaboration

We had 3 partners and gained new friends!

- → Boys and Girls Club provided us with the space and connection to kids
- → West Van for Youth sponsored our prizes
- → Latte Da displayed the posters during Red Ribbon Week (Oct. 23-31)

- → 36 youths ages 1st-5th grade participated in our workshops
- → Posters were displayed at Latte Da for 10 days, with around 150 viewers
- → 3 new partnerships

#### Red Ribbon Week Poster Contest

Innovation Interactive

Sustainability Toolkit for you to use, inexpensive, all-ages

Collaboration 3 new partners

Impact 36 kids, 150 people saw the posters

Add your positive affirmations to the mirror!