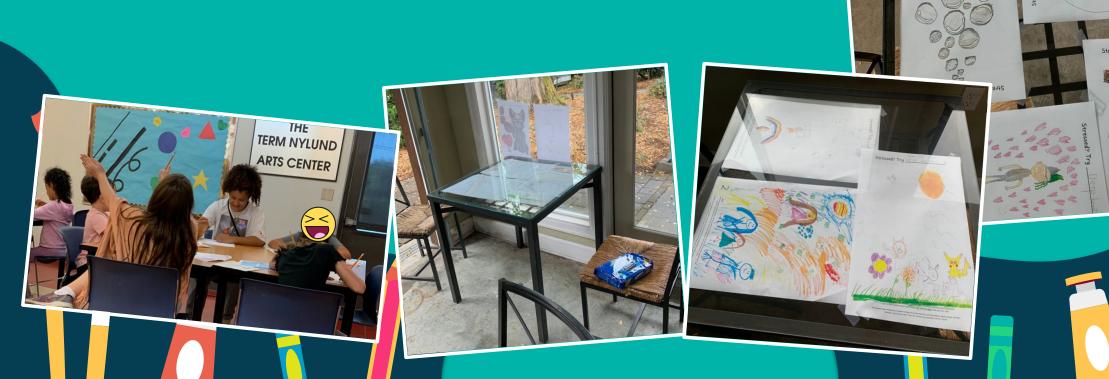

#### Our project

An educational poster contest and mentoring project

→ Three-day workshop celebrating Red Ribbon Week

→ Teaching young kids healthy coping skills through fun activities

- Breathing exercises with bubbles
- Poster contest
- Positive affirmations
- → Mentoring about mental health and coping skills

#### Innovation

To make learning fun and keep the youth engaged we led interactive activities.

- Bubble Breathing
- Positive Affirmations
- Icebreakers
- Drawing coping skills

- → 36 youths ages 1st-5th grade participated in our workshops
- → Posters were displayed at Latte Da for 10 days, with around 150 viewers
- → 3 new partnerships