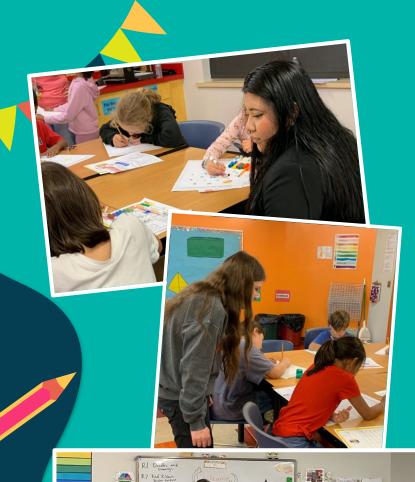

#### Red Ribbon Week Poster Contest, Workshop, Mentoring Project

Adriana, Alexa, Leo, Porcia, Samantha, Valerie

TeensForTomorrow.clark.wa.gov

#### Our project

An educational poster contest and mentoring project

→ Three-day workshop celebrating Red Ribbon Week

→ Teaching young kids healthy coping skills through fun activities

- Breathing exercises with bubbles
- Poster contest
- Positive affirmations
- → Mentoring about mental health and coping skills

#### Innovation

To make learning fun and keep the youth engaged we led interactive activities.

- Bubble Breathing
- Positive Affirmations
- Icebreakers
- Drawing coping skills