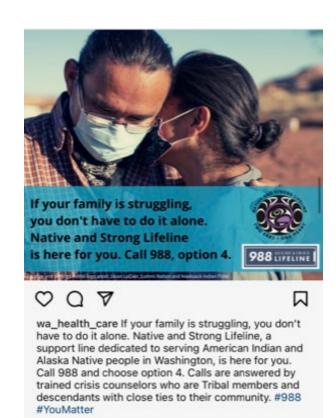

ne Paulsen, and Zoe Hammes-Hefti



## What types of social media are missing?





## We know you can use social media, but have you:

- Encouraged or discouraged someone's behavior?
- Started a conversation?
- Promoted positive change?
- Participated in a movement?
- Had a strategy for what you share?



Share information





Transparency





 $\square$ 

Liked by wa\_health\_care and others
wa\_health\_care Are you a youth, parent, or
provider who has accessed Family Initiated
Treatment (FIT) for behavioral health services?
We want to hear from you! There is an
opportunity to make your voice heard by taking
the FIT survey. #behavioralhealth

Take the survey by May 5 at https://loom.ly/ nONEyRo (link in bio)

April 20



Inform public of change



at covidvaccinewa.org



Reassurance





• Encourage behavior











#### 2 likes

wa\_health\_care Ready to go paperless with your Apple Health (Medicaid) information? It's easy! Log into your wahealthplanfinder.org account and select My Profile to update your notification preference to paperless. While you're there, make sure to update your contact information so we can reach you with important updates about your coverage.



#### How to create messages



Use one idea or callto-action per post



Target your specific audience



Be relevant and engaging



Use visuals to enhance your message



#### Examples of Start Talking Now



Connect with your teen by practicing healthy ways to cope with stress and anxiety. Moving your body, going for a walk, or deep breathing can improve mental health. Research shows that substa