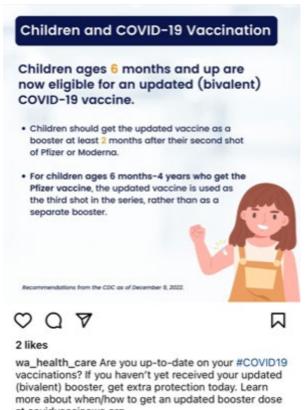

media

Presented by Melissa Thoemke, Anne Paulsen, and Zoe Hammes-Hefti



## What types of social media are missing?





## We know you can use social media, but have you:

- Encouraged or discouraged someone's behavior?
- Started a conversation?
- Promoted positive change?
- Participated in a movement?
- Had a strategy for what you share?



Share information





Transparency





 $\square$ 

Liked by wa\_health\_care and others
wa\_health\_care Are you a youth, parent, or
provider who has accessed Family Initiated
Treatment (FIT) for behavioral health services?
We want to hear from you! There is an
opportunity to make your voice heard by taking
the FIT survey. #behavioralhealth

Take the survey by May 5 at https://loom.ly/ nONEyRo (link in bio)

April 20



Inform public of change



at covidvaccinewa.org



Reassurance





• Encourage behavior











#### 2 likes

wa\_health\_care Ready to go paperless with your Apple Health (Medicaid) information? It's easy! Log into your wahealthplanfinder.org account and select My Profile to update your notification preference to paperless. While you're there, make sure to update your contact information so we can reach you with important updates about your coverage.



#### How to create messages



Use one idea or callto-action per post



Target your specific audience



Be relevant and engaging



Use visuals to enhance your message



#### Examples of Start Talking Now



Connect with your teen by practicing healthy ways to cope with stress and anxiety. Moving your body, going for a walk, or deep breathing can improve m