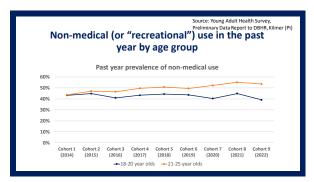

### **Young Adult Health Survey**

• Each year we collect data from a new cohort of 18-25 year olds

| Sample sizes over time                                               |
|----------------------------------------------------------------------|
| • Cohort 1 (2014): 2,101                                             |
| • Cohort 2 (2015): 1,675                                             |
| • Cohort 3 (2016): 2,493                                             |
| • Cohort 4 (2017): 2,342                                             |
| • Cohort 5 (2018): 2,412                                             |
| • Cohort 6 (2019): 1,942                                             |
| • Cohort 7 (2020) 1,643                                              |
| • Cohort 8 (2021): 1,756                                             |
| • <u>Cohort 9 (2022):</u> 1,110                                      |
| • TOTAL: 17,474                                                      |
|                                                                      |
|                                                                      |
| Young Adult Health Survey                                            |
| Each year we follow up with previous cohorts (Participants in Cohort |
| 1, 18-25 in 2014, are largely 27-34 now)                             |
|                                                                      |
|                                                                      |
|                                                                      |
|                                                                      |
|                                                                      |
|                                                                      |
|                                                                      |
|                                                                      |
|                                                                      |
|                                                                      |
|                                                                      |
|                                                                      |
|                                                                      |
|                                                                      |
|                                                                      |
|                                                                      |
|                                                                      |
|                                                                      |
|                                                                      |
|                                                                      |
|                                                                      |
|                                                                      |
|                                                                      |
| What do we see with nine years of data?                              |