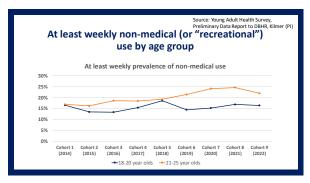

| At I                                                                                                                                                                                                                       | : least weekly "recreational"/non-medical/personal use:<br>Increasing over time                           |                       |                       |                       |                       |                       |                       |                       |                       |                            |
|----------------------------------------------------------------------------------------------------------------------------------------------------------------------------------------------------------------------------|-----------------------------------------------------------------------------------------------------------|-----------------------|-----------------------|-----------------------|-----------------------|-----------------------|-----------------------|-----------------------|-----------------------|----------------------------|
|                                                                                                                                                                                                                            | Cohort<br>1<br>(2014)                                                                                     | Cohort<br>2<br>(2015) | Cohort<br>3<br>(2016) | Cohort<br>4<br>(2017) | Cohort<br>5<br>(2018) | Cohort<br>6<br>(2019) | Cohort<br>7<br>(2020) | Cohort<br>8<br>(2021) | Cohort<br>9<br>(2022) | Total<br>across 9<br>years |
| 18-20                                                                                                                                                                                                                      | 16.51%                                                                                                    | 13.43%                | 13.30%                | 15.40%                | 18.56%                | 14.41%                | 15.21%                | 16.86%                | 16.40%                | 15.63%                     |
| 21-25                                                                                                                                                                                                                      | 16.86%                                                                                                    | 16.21%                | 18.55%                | 18.42%                | 19.22%                | 21.39%                | 24.07%                | 24.59%                | 21.93%                | 19.79%                     |
| TOTAL                                                                                                                                                                                                                      | 16.72%                                                                                                    | 15.23%                | 16.85%                | 17.37%                | 19.03%                | 18.59%                | 20.84%                | 21.62%                | 19.47%                | 18.26%                     |
| Regression models: Linear trend from Cohort 1 to Cohort 9: Significant (ted 88, p. 001) Odds ratio = 1.047 (odds of recreational cannabis use are 4.7% higher with each successive year/cohort) Age by cohort interaction: |                                                                                                           |                       |                       |                       |                       |                       |                       |                       |                       |                            |
| Ü                                                                                                                                                                                                                          | nificant (t=2.07, p<.05)  Source: Young Adult Health Survey, Preliminary Data Report to DBHR. Kilmer (PI) |                       |                       |                       |                       |                       |                       |                       |                       |                            |

|                                    | 1<br>(2014)                         | 2<br>(2015) | Cohort<br>3<br>(2016) | Cohort<br>4<br>(2017) | Cohort<br>5<br>(2018) | Cohort<br>6<br>(2019) | Cohort<br>7<br>(2020) | Cohort<br>8<br>(2021) | Cohort<br>9<br>(2022)      | Total<br>across S<br>years |
|------------------------------------|-------------------------------------|-------------|-----------------------|-----------------------|-----------------------|-----------------------|-----------------------|-----------------------|----------------------------|----------------------------|
| 18-20                              | 16.51%                              | 13.43%      | 13.30%                | 15.40%                | 18.56%                | 14.41%                | 15.21%                | 16.86%                | 16.40%                     | 15.63%                     |
| 21-25                              | 16.86%                              | 16.21%      | 18.55%                | 18.42%                | 19.22%                | 21.39%                | 24.07%                | 24.59%                | 21.93%                     | 19.79%                     |
| TOTAL                              | 16.72%                              | 15.23%      | 16.85%                | 17.37%                | 19.03%                | 18.59%                | 20.84%                | 21.62%                | 19.47%                     | 18.26%                     |
| 18-20<br>No sig<br>21-25<br>Signif | gnificant lin<br>i:<br>icant increa | near trend  | over time             |                       |                       | -                     |                       |                       | sive year/c<br>alth Survey |                            |