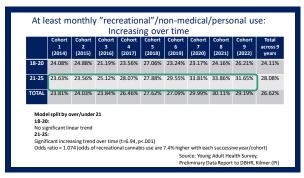

| At l  | least n                     |                       | ,                     |                       | nal"/r<br>s high      |                       |                       |                       | onal ι                | ise:                       |
|-------|-----------------------------|-----------------------|-----------------------|-----------------------|-----------------------|-----------------------|-----------------------|-----------------------|-----------------------|----------------------------|
|       | Cohort<br>1<br>(2014)       | Cohort<br>2<br>(2015) | Cohort<br>3<br>(2016) | Cohort<br>4<br>(2017) | Cohort<br>5<br>(2018) | Cohort<br>6<br>(2019) | Cohort<br>7<br>(2020) | Cohort<br>8<br>(2021) | Cohort<br>9<br>(2022) | Total<br>across 9<br>years |
| 18-20 | 24.08%                      | 24.88%                | 21.19%                | 23.56%                | 27.06%                | 23.24%                | 23.17%                | 24.16%                | 26.21%                | 24.11%                     |
| 21-25 | 23.63%                      | 23.56%                | 25.12%                | 28.07%                | 27.88%                | 29.55%                | 33.81%                | 33.86%                | 31.65%                | 28.08%                     |
| TOTAL | 23.81%                      | 24.03%                | 23.84%                | 26.46%                | 27.629                | 27.09%                | 29.99%                | 30.11%                | 29.19%                | 26.62%                     |
| Regr  | ession mod                  | dels:                 |                       |                       |                       |                       |                       |                       |                       |                            |
| Com   | ort 1 vs. Co<br>pared to Co | ohort 1, sig          |                       |                       |                       |                       |                       |                       |                       |                            |
|       | ohort 5 (t=<br>ohort 6 (t=  |                       |                       |                       |                       |                       |                       |                       |                       |                            |
|       | ohort 7 (t=                 |                       |                       |                       |                       |                       |                       |                       |                       |                            |
|       | ohort 8 (t=<br>ohort 9 (t=  |                       |                       |                       | 9)                    |                       |                       |                       | ealth Surve           | y,<br>, Kilmer (PI)        |

|       | Cohort<br>1<br>(2014) | Cohort<br>2<br>(2015) | Cohort<br>3<br>(2016) | Cohort<br>4<br>(2017) | Cohort<br>5<br>(2018) | Cohort<br>6<br>(2019) | Cohort<br>7<br>(2020) | Cohort<br>8<br>(2021) | Cohort<br>9<br>(2022) | Total<br>across s<br>years |
|-------|-----------------------|-----------------------|-----------------------|-----------------------|-----------------------|-----------------------|-----------------------|-----------------------|-----------------------|----------------------------|
| 18-20 | 24.08%                | 24.88%                | 21.19%                | 23.56%                | 27.06%                | 23.24%                | 23.17%                | 24.16%                | 26.21%                | 24.11%                     |
| 21-25 | 23.63%                | 23.56%                | 25.12%                | 28.07%                | 27.88%                | 29.55%                | 33.81%                | 33.86%                | 31.65%                | 28.08%                     |
| TOTAL | 23.81%                | 24.03%                | 23.84%                | 26.46%                | 27.62%                | 27.09%                | 29.99%                | 30.11%                | 29.19%                | 26.62%                     |

| At I                                                                                                                                                                                                                       | : least weekly "recreational"/non-medical/personal use:<br>Increasing over time                           |                       |                       |                       |                       |                       |                       |                       |                       |                            |
|----------------------------------------------------------------------------------------------------------------------------------------------------------------------------------------------------------------------------|-----------------------------------------------------------------------------------------------------------|-----------------------|-----------------------|-----------------------|-----------------------|-----------------------|-----------------------|-----------------------|-----------------------|----------------------------|
|                                                                                                                                                                                                                            | Cohort<br>1<br>(2014)                                                                                     | Cohort<br>2<br>(2015) | Cohort<br>3<br>(2016) | Cohort<br>4<br>(2017) | Cohort<br>5<br>(2018) | Cohort<br>6<br>(2019) | Cohort<br>7<br>(2020) | Cohort<br>8<br>(2021) | Cohort<br>9<br>(2022) | Total<br>across 9<br>years |
| 18-20                                                                                                                                                                                                                      | 16.51%                                                                                                    | 13.43%                | 13.30%                | 15.40%                | 18.56%                | 14.41%                | 15.21%                | 16.86%                | 16.40%                | 15.63%                     |
| 21-25                                                                                                                                                                                                                      | 16.86%                                                                                                    | 16.21%                | 18.55%                | 18.42%                | 19.22%                | 21.39%                | 24.07%                | 24.59%                | 21.93%                | 19.79%                     |
| TOTAL                                                                                                                                                                                                                      | 16.72%                                                                                                    | 15.23%                | 16.85%                | 17.37%                | 19.03%                | 18.59%                | 20.84%                | 21.62%                | 19.47%                | 18.26%                     |
| Regression models: Linear trend from Cohort 1 to Cohort 9: Significant (ted 88, p. 001) Odds ratio = 1.047 (odds of recreational cannabis use are 4.7% higher with each successive year/cohort) Age by cohort interaction: |                                                                                                           |                       |                       |                       |                       |                       |                       |                       |                       |                            |
| Ü                                                                                                                                                                                                                          | nificant (t=2.07, p<.05)  Source: Young Adult Health Survey, Preliminary Data Report to DBHR. Kilmer (PI) |                       |                       |                       |                       |                       |                       |                       |                       |                            |

|                                    | 1<br>(2014)                         | 2<br>(2015) | Cohort<br>3<br>(2016) | Cohort<br>4<br>(2017) | Cohort<br>5<br>(2018) | Cohort<br>6<br>(2019) | Cohort<br>7<br>(2020) | Cohort<br>8<br>(2021) | Cohort<br>9<br>(2022)      | Total<br>across S<br>years |
|------------------------------------|-------------------------------------|-------------|-----------------------|-----------------------|-----------------------|-----------------------|-----------------------|-----------------------|----------------------------|----------------------------|
| 18-20                              | 16.51%                              | 13.43%      | 13.30%                | 15.40%                | 18.56%                | 14.41%                | 15.21%                | 16.86%                | 16.40%                     | 15.63%                     |
| 21-25                              | 16.86%                              | 16.21%      | 18.55%                | 18.42%                | 19.22%                | 21.39%                | 24.07%                | 24.59%                | 21.93%                     | 19.79%                     |
| TOTAL                              | 16.72%                              | 15.23%      | 16.85%                | 17.37%                | 19.03%                | 18.59%                | 20.84%                | 21.62%                | 19.47%                     | 18.26%                     |
| 18-20<br>No sig<br>21-25<br>Signif | gnificant lin<br>i:<br>icant increa | near trend  | over time             |                       |                       | -                     |                       |                       | sive year/c<br>alth Survey |                            |