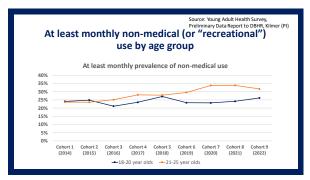

|       | Cohort<br>1<br>(2014) | Cohort<br>2<br>(2015) | Cohort<br>3<br>(2016) | Cohort<br>4<br>(2017) | Cohort<br>5<br>(2018) | Cohort<br>6<br>(2019) | Cohort<br>7<br>(2020) | Cohort<br>8<br>(2021) | Cohort<br>9<br>(2022) | Total<br>across s<br>years |
|-------|-----------------------|-----------------------|-----------------------|-----------------------|-----------------------|-----------------------|-----------------------|-----------------------|-----------------------|----------------------------|
| 18-20 | 24.08%                | 24.88%                | 21.19%                | 23.56%                | 27.06%                | 23.24%                | 23.17%                | 24.16%                | 26.21%                | 24.11%                     |
| 21-25 | 23.63%                | 23.56%                | 25.12%                | 28.07%                | 27.88%                | 29.55%                | 33.81%                | 33.86%                | 31.65%                | 28.08%                     |
| TOTAL | 23.81%                | 24.03%                | 23.84%                | 26.46%                | 27.62%                | 27.09%                | 29.99%                | 30.11%                | 29.19%                | 26.62%                     |