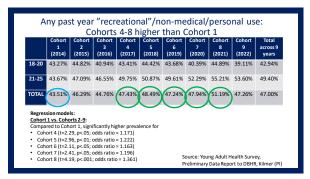

| Increasing over time |                                            |                          |                       |                       |                       |                       |             |                       |                       |                            |
|----------------------|--------------------------------------------|--------------------------|-----------------------|-----------------------|-----------------------|-----------------------|-------------|-----------------------|-----------------------|----------------------------|
|                      | Cohort<br>1<br>(2014)                      | Cohort<br>2<br>(2015)    | Cohort<br>3<br>(2016) | Cohort<br>4<br>(2017) | Cohort<br>5<br>(2018) | Cohort<br>6<br>(2019) | 7<br>(2020) | Cohort<br>8<br>(2021) | Cohort<br>9<br>(2022) | Total<br>across 9<br>years |
| 18-20                | 43.27%                                     | 44.82%                   | 40.94%                | 43.41%                | 44.42%                | 43.68%                | 40.39%      | 44.89%                | 39.11%                | 42.94%                     |
| 21-25                | 43.67%                                     | 47.09%                   | 46.55%                | 49.75%                | 50.87%                | 49.61%                | 52.29%      | 55.21%                | 53.60%                | 49.40%                     |
| TOTAL                | 43.51%                                     | 46.29%                   | 44.76%                | 47.43%                | 48.49%                | 47.24%                | 47.94%      | 51.19%                | 47.26%                | 47.00%                     |
| Sign<br>Odd<br>Age   | nificant (t=:<br>ds ratio = 1<br>by cohort | rom Cohor<br>3.88, p<.00 | of non-me             |                       | abis use a            | re 2.8% hig           | gher with e | ach succe             | ssive year/           | cohort)                    |
|                      |                                            |                          |                       |                       |                       | C.                    | ource: Vou  | na Adult H            | ealth Surve           | w                          |