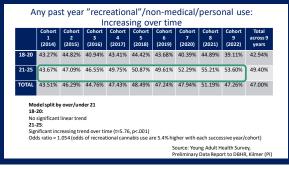

| Increasing over time |                                            |                          |                       |                       |                       |                       |             |                       |                       |                            |
|----------------------|--------------------------------------------|--------------------------|-----------------------|-----------------------|-----------------------|-----------------------|-------------|-----------------------|-----------------------|----------------------------|
|                      | Cohort<br>1<br>(2014)                      | Cohort<br>2<br>(2015)    | Cohort<br>3<br>(2016) | Cohort<br>4<br>(2017) | Cohort<br>5<br>(2018) | Cohort<br>6<br>(2019) | 7<br>(2020) | Cohort<br>8<br>(2021) | Cohort<br>9<br>(2022) | Total<br>across 9<br>years |
| 18-20                | 43.27%                                     | 44.82%                   | 40.94%                | 43.41%                | 44.42%                | 43.68%                | 40.39%      | 44.89%                | 39.11%                | 42.94%                     |
| 21-25                | 43.67%                                     | 47.09%                   | 46.55%                | 49.75%                | 50.87%                | 49.61%                | 52.29%      | 55.21%                | 53.60%                | 49.40%                     |
| TOTAL                | 43.51%                                     | 46.29%                   | 44.76%                | 47.43%                | 48.49%                | 47.24%                | 47.94%      | 51.19%                | 47.26%                | 47.00%                     |
| Sign<br>Odd<br>Age   | nificant (t=:<br>ds ratio = 1<br>by cohort | rom Cohor<br>3.88, p<.00 | of non-me             |                       | abis use a            | re 2.8% hig           | gher with e | ach succe             | ssive year/           | cohort)                    |
|                      |                                            |                          |                       |                       |                       | C.                    | ource: Vou  | na Adult H            | ealth Surve           | w                          |