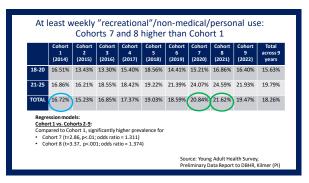

| At l  | least n                     |                       | ,                     |                       | nal"/r<br>s high      |                       |                       |                       | onal ι                | ise:                       |
|-------|-----------------------------|-----------------------|-----------------------|-----------------------|-----------------------|-----------------------|-----------------------|-----------------------|-----------------------|----------------------------|
|       | Cohort<br>1<br>(2014)       | Cohort<br>2<br>(2015) | Cohort<br>3<br>(2016) | Cohort<br>4<br>(2017) | Cohort<br>5<br>(2018) | Cohort<br>6<br>(2019) | Cohort<br>7<br>(2020) | Cohort<br>8<br>(2021) | Cohort<br>9<br>(2022) | Total<br>across 9<br>years |
| 18-20 | 24.08%                      | 24.88%                | 21.19%                | 23.56%                | 27.06%                | 23.24%                | 23.17%                | 24.16%                | 26.21%                | 24.11%                     |
| 21-25 | 23.63%                      | 23.56%                | 25.12%                | 28.07%                | 27.88%                | 29.55%                | 33.81%                | 33.86%                | 31.65%                | 28.08%                     |
| TOTAL | 23.81%                      | 24.03%                | 23.84%                | 26.46%                | 27.629                | 27.09%                | 29.99%                | 30.11%                | 29.19%                | 26.62%                     |
| Regr  | ession mod                  | dels:                 |                       |                       |                       |                       |                       |                       |                       |                            |
| Com   | ort 1 vs. Co<br>pared to Co | ohort 1, sig          |                       |                       |                       |                       |                       |                       |                       |                            |
|       | ohort 5 (t=<br>ohort 6 (t=  |                       |                       |                       |                       |                       |                       |                       |                       |                            |
|       | ohort 7 (t=                 |                       |                       |                       |                       |                       |                       |                       |                       |                            |
|       | ohort 8 (t=<br>ohort 9 (t=  |                       |                       |                       | 9)                    |                       |                       |                       | ealth Surve           | y,<br>, Kilmer (PI)        |