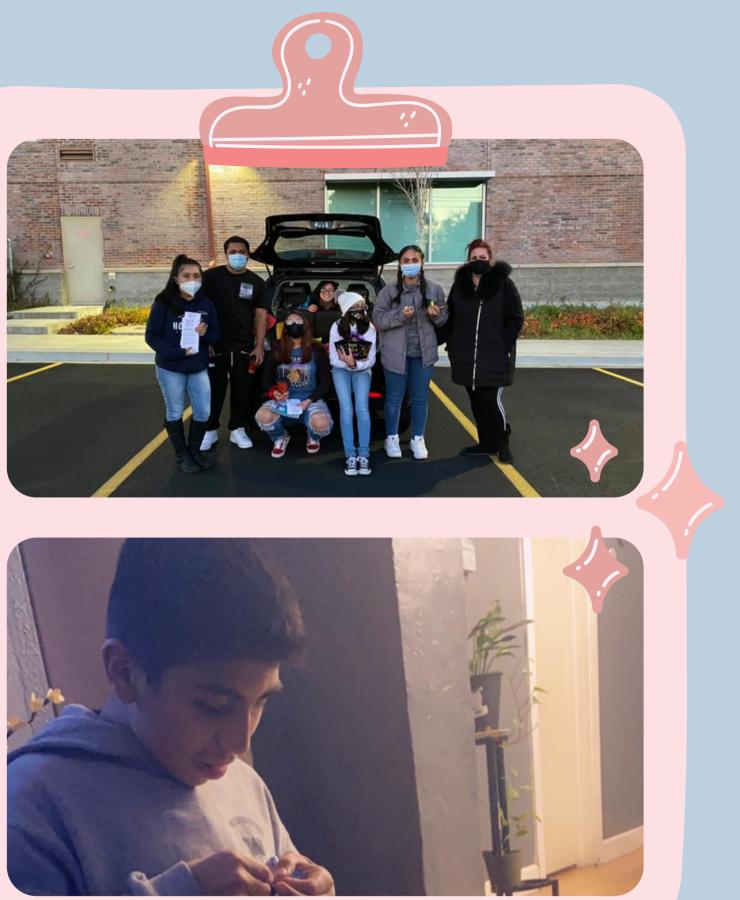

## GET THEM TO OUR MEETING

Student Assistant Professional

#### STUDENT ASSISTANT PROFESSIONAL LEAD

Partnering up with our lead Student Assistant Professional Lead Working closely with my local SAP to connect to the youth and provide support as needed.