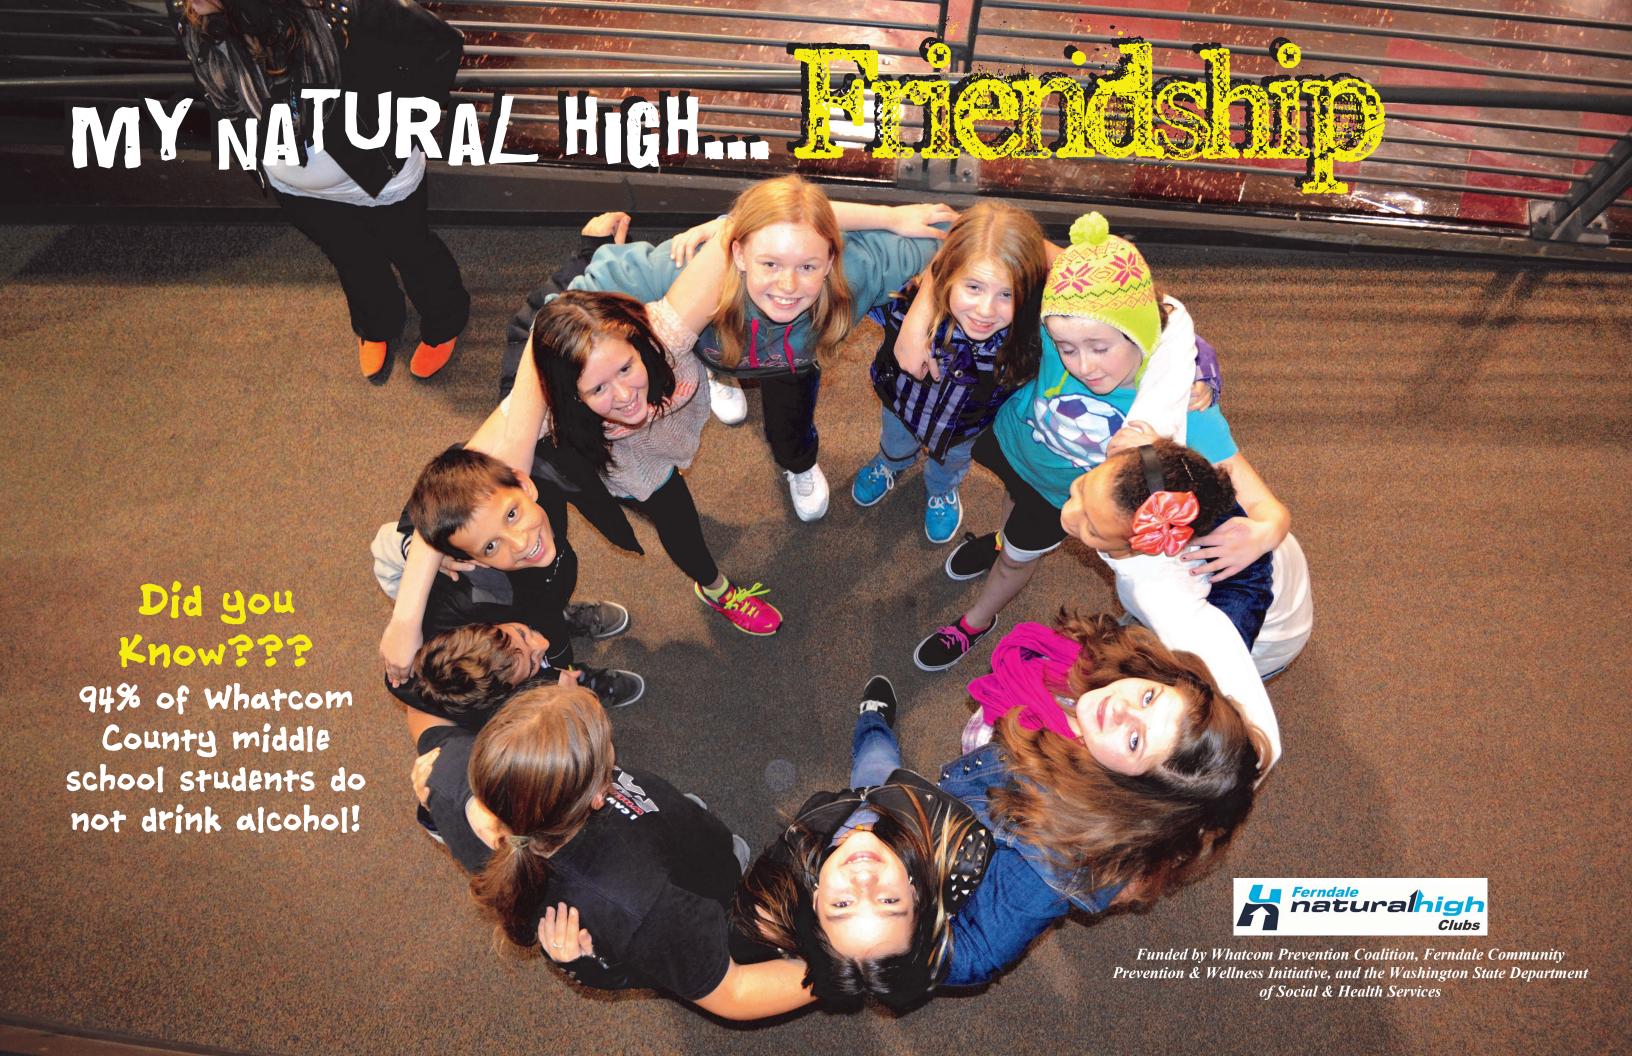

## Most of us dontions

94% of Whatcom County middle school students do not use marijuana!

united by Whatcom Prevention Coalition, Ferndale Community Prevention & Wellness Initiative, and the Washington State Department of Social & Health Services