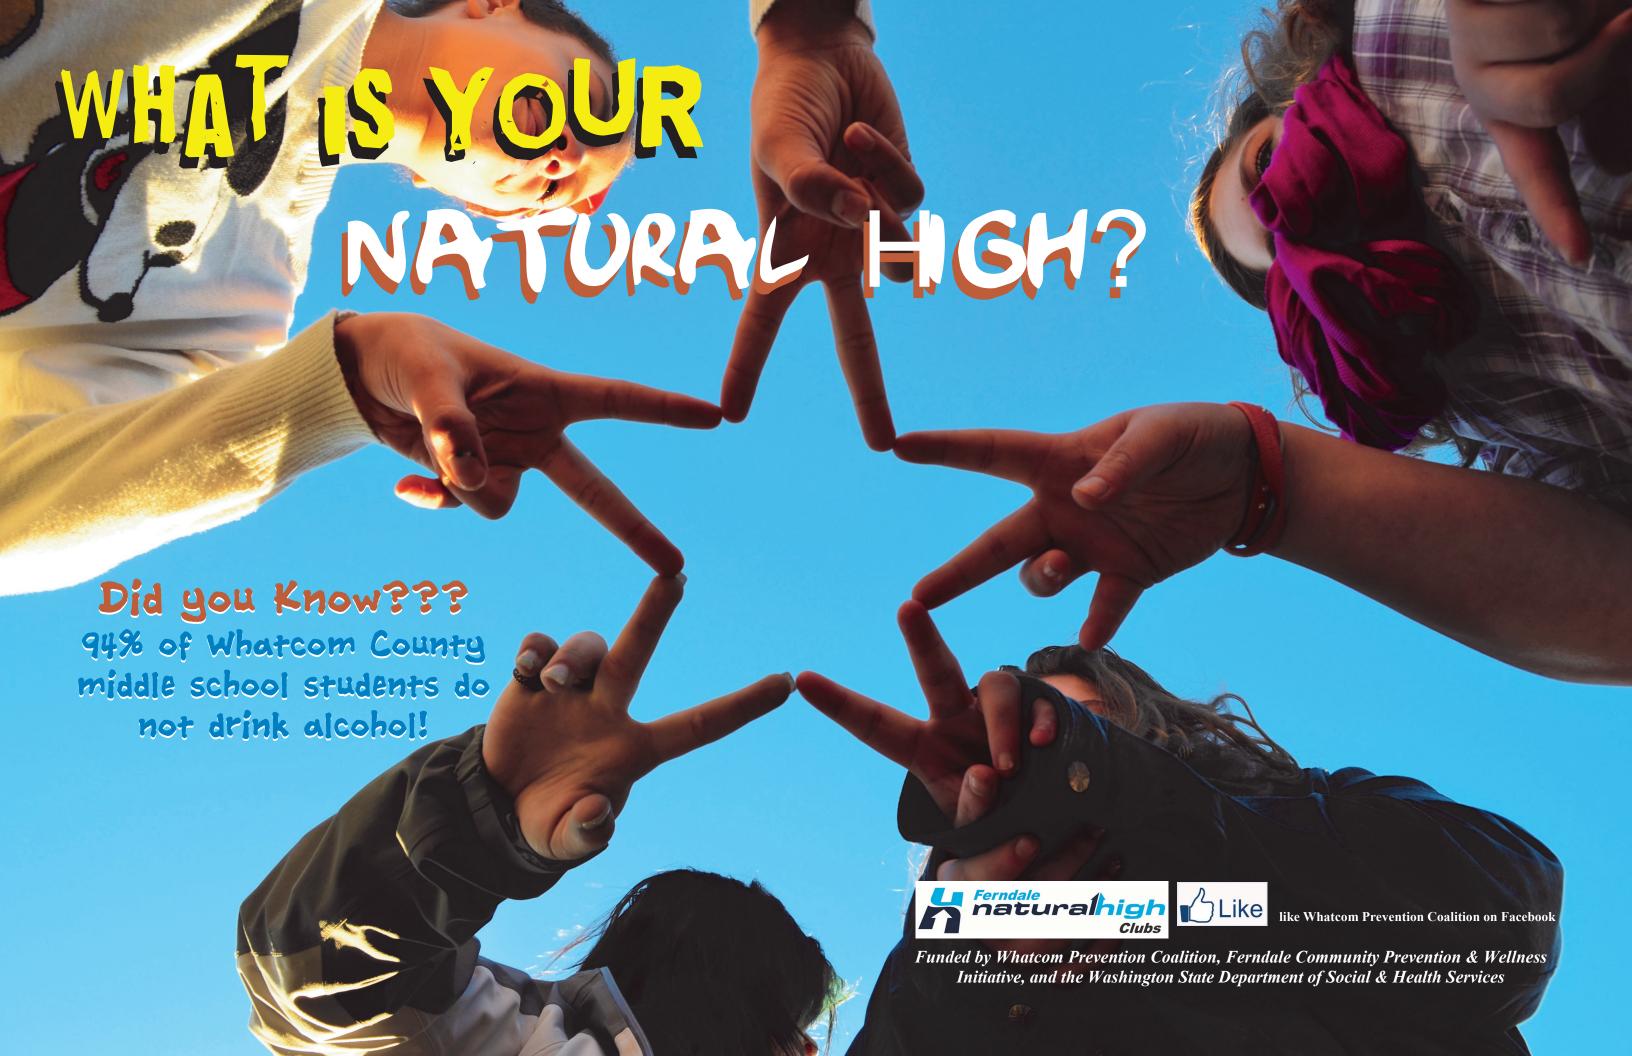

## Most of us dontions

94% of Whatcom County middle school students do not use marijuana!

united by Whatcom Prevention Coalition, Ferndale Community Prevention & Wellness Initiative, and the Washington State Department of Social & Health Services